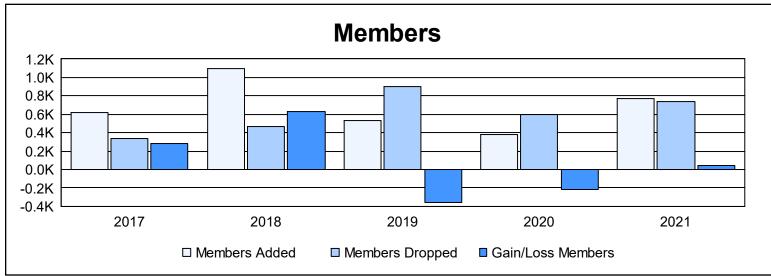

District 318 B As of June 2021 Cumulative

| Year      | New<br>Clubs | Dropped<br>Clubs | Gain/<br>Loss<br>Clubs | New<br>Members | Charter<br>Members | Reinstate<br>Members | Transfer<br>Members | Total<br>Member<br>Added | Total<br>Members<br>Dropped | Gain/<br>Loss<br>Members |
|-----------|--------------|------------------|------------------------|----------------|--------------------|----------------------|---------------------|--------------------------|-----------------------------|--------------------------|
| 2016-2017 | 7            | 0                | 7                      | 406            | 185                | 29                   | 1                   | 621                      | 337                         | 284                      |
| 2017-2018 | 14           | 5                | 9                      | 642            | 420                | 27                   | 2                   | 1,091                    | 465                         | 626                      |
| 2018-2019 | 1            | 5                | -4                     | 204            | 140                | 192                  | 0                   | 536                      | 899                         | -363                     |
| 2019-2020 | 7            | 2                | 5                      | 158            | 169                | 48                   | 4                   | 379                      | 599                         | -220                     |
| 2020-2021 | 13           | 11               | 2                      | 262            | 373                | 110                  | 30                  | 775                      | 737                         | 38                       |
| Average   | 8            | 5                | 4                      | 334            | 257                | 81                   | 7                   | 680                      | 607                         | 73                       |