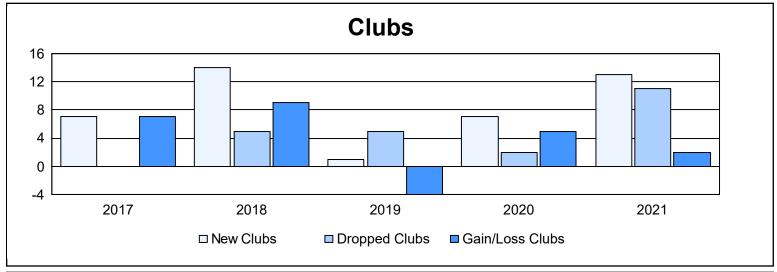

District 318 B As of June 2021 Cumulative

| Year      | New<br>Clubs | Dropped<br>Clubs | Gain/<br>Loss<br>Clubs | New<br>Members | Charter<br>Members | Reinstate<br>Members | Transfer<br>Members | Total<br>Member<br>Added | Total<br>Members<br>Dropped | Gain/<br>Loss<br>Members |
|-----------|--------------|------------------|------------------------|----------------|--------------------|----------------------|---------------------|--------------------------|-----------------------------|--------------------------|
| 2016-2017 | 7            | 0                | 7                      | 406            | 185                | 29                   | 1                   | 621                      | 337                         | 284                      |
| 2017-2018 | 14           | 5                | 9                      | 642            | 420                | 27                   | 2                   | 1,091                    | 465                         | 626                      |
| 2018-2019 | 1            | 5                | -4                     | 204            | 140                | 192                  | 0                   | 536                      | 899                         | -363                     |
| 2019-2020 | 7            | 2                | 5                      | 158            | 169                | 48                   | 4                   | 379                      | 599                         | -220                     |
| 2020-2021 | 13           | 11               | 2                      | 262            | 373                | 110                  | 30                  | 775                      | 737                         | 38                       |
| Average   | 8            | 5                | 4                      | 334            | 257                | 81                   | 7                   | 680                      | 607                         | 73                       |